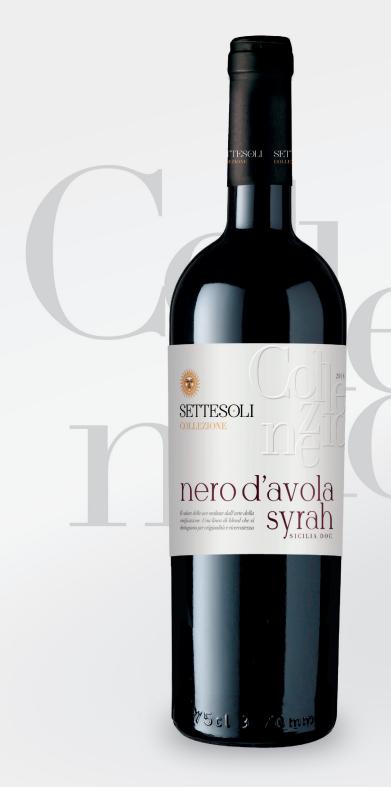

# [TESOLI

## COLLEZIONE

SETTESOLI COLLEZIONE IS A LINE OF WINES WITH AN INNOVATIVE, DELICIOUS AND INTRIGUING CHARACTER. A UNIQUE BLEND BETWEEN LOCAL AND INTERNATIONAL GRAPE VARIETIES, PACKED WITH SICILIAN AND EXOTIC SCENTS AND FLAVOURS.

### **GRAPE VARIETY**

50% NERO D'AVOLA; 50% SYRAH

### TASTING NOTES

PERSONALITY AND BODY MARK THIS UNION BETWEEN NERO D'AVOLA AND SYRAH. BURSTING WITH DELICIOUS NOTES OF PLUM, RED FRUITS AND SPICES, IT IS PERFECT WITH TASTY PASTA DISHES, GRILLED MEAT AND HARD CHFFSFS.